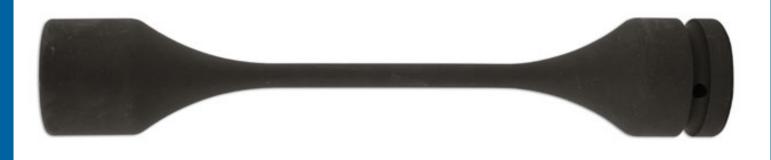

## Torque Bar Socket 1"D 450Nm

1"D torque bar socket, with extra long shafts ideal for reaching deep seated wheel nuts. Designed to allow the operator to quickly run up wheel nuts with an impact gun without fear of overtightening.

## **Additional Information**

- 32mm x 300mm long. Torque bar torques to 450Nm (+/-10%). •
- · A standard torque wrench should always be applied to ensure the correct torque is achieved.
- Manufactured from chrome molybdenum.
- .